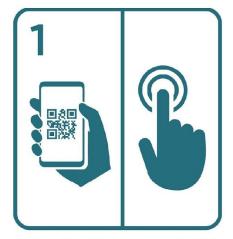

## How to use the Pickup Pod

Scan the QR code or use the touchscreen to access the Pickup Pod

Follow the instructions on the display

Remove your order from the cubby. Don't forget to close the door