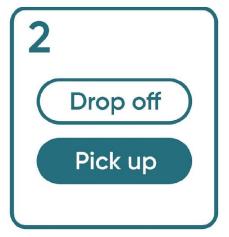

## How to use the Pickup Pod

Scan the QR code or use the touchscreen to access the Pickup Pod

Follow the instructions on the display

Remove your order from the cubby. Don't forget to close the door