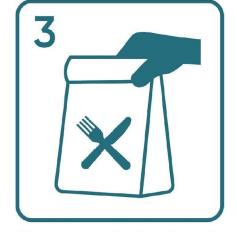

## How to use the Pickup Pod

Scan the QR code or use the touchscreen to access the Pickup Pod

Follow the instructions on the display

Remove your order from the cubby. Don't forget to close the door